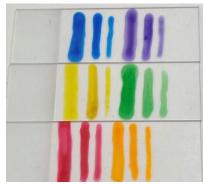

Left to right: Line thickness of BarrierPaste\*, PAP-Pen Flat and PAP-Pen Classic in all available colors

Please check our website for ordering details.

<sup>\*</sup> BarrierPaste only available on request