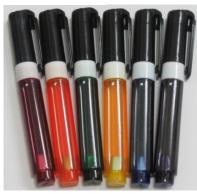

## Barrier Pen for IHC/IF

Ver. 06-2021

LabNed PAP-Pen Classic

Left to right: LabNed PAP-Pen Flat (7ml), Classic (7ml) and Classic (3ml)