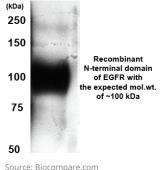

Predicted bind size: 134KD Observed bind size: 200KD

\*\*\* Excellent

SUMMARY: Anti-EGFR Antibody

"Rabbit antibody EGFR was probed for western blot detection of the recombinant N-terminal domain of human EGFR (100 ng/lane). The antibody nicely detected the protein band with the expected mol.wt. of recombinant protein. The antibody appears to be specific since non-specific bands were not detected in parallel lanes with cell lysates lacking EGFR. I would highly recommend this antibody for detection of EGFR with the intact N-terminal domain."