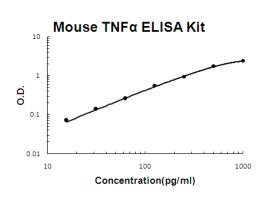

## Mouse TNF Alpha ELISA Kit

Tumor necrosis factor (TNF, TNF $\alpha$ ) is a cytokine involved in systemic inflammation and is one of the cytokines that make up the acute phase reaction. It is produced chiefly by activated macrophages, and its primary role is in the regulation of immune cells. As an endogenous pyrogen, TNF is able to inhibit tumorigenesis and viral replication. Dysregulation of TNF production has been implicated in a variety of human diseases including cancer.

### Source: Biocompare.com

#### SUMMARY:

Mouse TNF Alpha ELISA Kit

"This ELISA kit worked as advertised. Wells can be removed as strips, so not everything has to be used. Great product. Results are good and have low %CV. Quick assay kit and cheaper than other companies in my opinon."